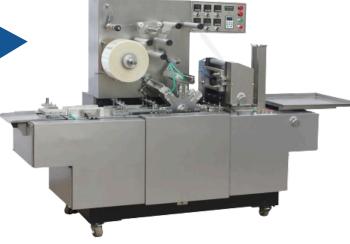

## MANUAL OVERWRAPPING MACHINES

#### OVERWRAPPING WITH TEAR TAPE

Manual Overwrapping machine with Tear tape is suitable for Cigarette box , Playing card box , Surgical Item box, Condom Box, Cosmetic Box, Pharmaceutical Items etc.