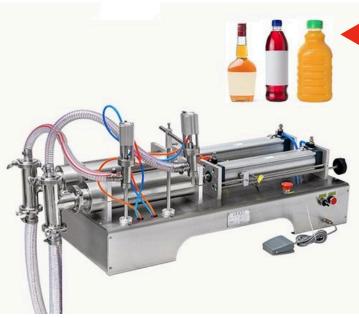

#### SINGLE HEAD LIUID FILLING MACHINE

Single Nozzle Liquid Filling Machine 50-500 ml, Semi-Automatic

#### DOUBLE HEAD LIQUID FILLING MACHINE

Double Nozzle Liquid Filling Machine 100-1000 ml, Semi-Automatic