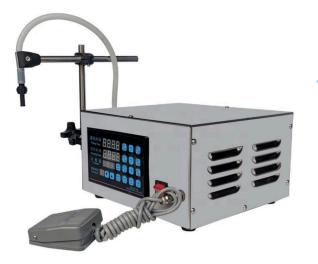

#### DIGITAL LIQUID FILLING MACHINE

Manual 5 to 4000 ml Single Nozzle Stainless Steel Digital Liquid Filling Machine with AI Technology and Foot Pedal