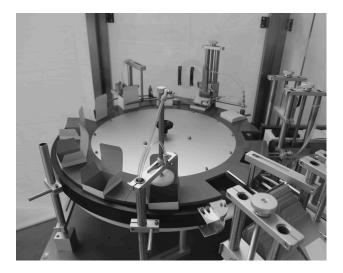

## **AUTOMATIC MACHINES**

#### AUTO-OVERWRAPPING MACHINE

Auto Overwrapping machine is suitable for Perfume box , Surgical Item box,, Cosmetic Box, Pharmaceutical Items etc.

# HIGH SPEED AUTO-OVERWRAPPING

High Speed Auto Overwrapping machine with Tear tape is suitable for Cigarette box , Playing card box , Surgical Item box, Condom Box, Cosmetic Box, Pharmaceutical Items etc.

#### AUTO-VERTICAL CARTNATOR MACHINE

Auto Vertical Cartnator Machine is Suitable for All kinds of rectangular and square mono carton.