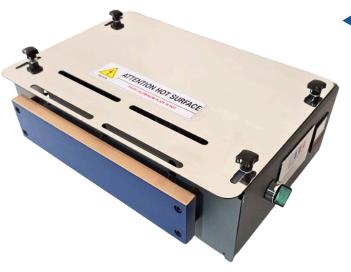

## MANUAL OVERWRAPPING MACHINES

#### OVERWRAPPING WITH TEAR TAPE

Manual Overwrapping machine with Tear tape is suitable for Cigarette box , Playing card box , Surgical Item box, Condom Box, Cosmetic Box, Pharmaceutical Items etc.

#### OVERWRAPPING WITH DOT SEALER

Manual Overwrapping machine with Dot Sealer is suitable for Perfume box, Deodorant box, Cosmetic box etc.

#### OVERWRAPPING BASIC

Manual Overwrapping basic machine is suitable for Mobile box, Pocket Perfume box, Cosmetic box etc.