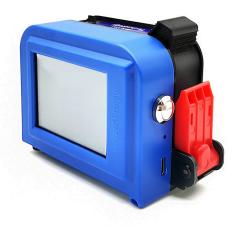

#### MINI TIJ PRINTER

Mini Inkjet Batch Coding Machine Suitable for printing image, bar coding, QR coding

2-5mm Printing Distance

#### HAND HELD TIJ PRINTER

Commercial Hand Held 12 mm Inkjet Printer Printing area 12 mm Printing Speed Up to 50 m / min

Online Thermal Inkjet Printer 12.7 mm 8 GB internal storage USB type connector