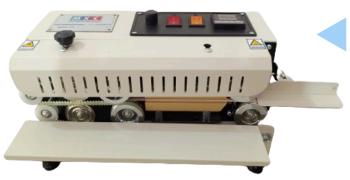

## **BAND SEALING MACHINE**

## CONTINOUS MINI BAND SEALING MACHINE

Continuous Mini Band Sealer - Efficient Sealing Solution for Packaging | Portable Heat Sealing Machine