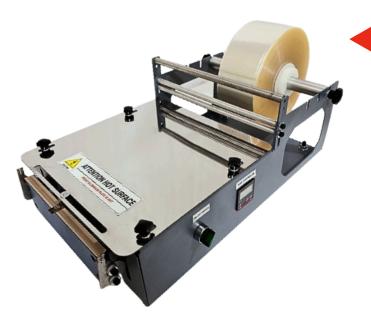

## MANUAL OVERWRAPPING MACHINES

#### OVERWRAPPING WITH TEAR TAPE

Manual Overwrapping machine with Tear tape is suitable for Cigarette box , Playing card box , Surgical Item box, Condom Box, Cosmetic Box, Pharmaceutical Items etc.

#### OVERWRAPPING WITH DOT SEALER

Manual Overwrapping machine with Dot Sealer is suitable for Perfume box, Deodorant box, Cosmetic box etc.

#### OVERWRAPPING BASIC

Manual Overwrapping basic machine is suitable for Mobile box, Pocket Perfume box, Cosmetic box etc.