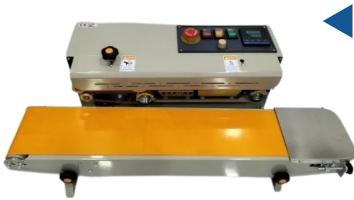

#### HORIZONTAL BAND SEALING MACHINE

Continuous Horizontal Band Sealer - Horizontal (with Metal Gear and Emergency Button)