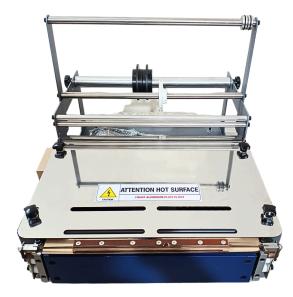

## MANUAL OVERWRAPPING MACHINES

#### OVERWRAPPING WITH TEAR TAPE

Manual Overwrapping machine with Tear tape is suitable for Cigarette box , Playing card box , Surgical Item box, Condom Box, Cosmetic Box, Pharmaceutical Items etc.

#### OVERWRAPPING WITH DOT SEALER

Manual Overwrapping machine with Dot Sealer is suitable for Perfume box, Deodorant box, Cosmetic box etc.

#### OVERWRAPPING BASIC

Manual Overwrapping basic machine is suitable for Mobile box, Pocket Perfume box, Cosmetic box etc.