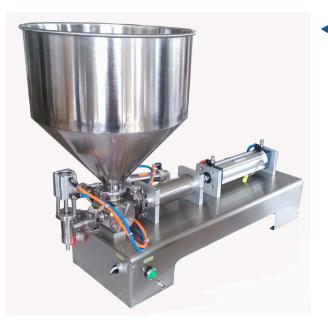

#### MANUAL PASTE FILLING MACHINE

manual Heavy Duty Paste Filler Machine Filling Range 5-50 ml Hopper Capacity 10 L

#### SINGLE NOZZLE PASTE FILLING MACHINE

Single Nozzle Paste Filling Machine , Semi-Automatic Filling Volume : 50-500 ml It is suitable for filling viscosity liquid-like sauce, jam, shampoo, lotion, perfume, etc with soft particulate.

#### DOUBLE NOZZLE PASTE FILLING MACHINE

Double Nozzle Paste Filling Machine , Semi-Automatic Filling Volume : 100-1000 ml It is suitable for filling viscosity liquid-like sauce, jam, shampoo, lotion, perfume, etc with soft particulate.