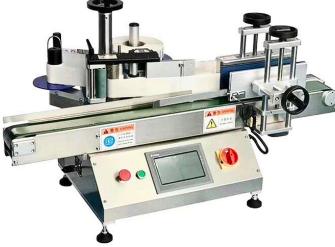

## ROUND BOTTLE LABELLING MACHINES

#### MANUAL LABELLING MACHINE

Suitable for round bottle labeling of PET bottles, plastic bottles, glass bottles, metal bottles, round cans, cylinders, etc.

#### SEMI-AUTO LABELLING MACHINE

Suitable for round bottle labeling of PET bottles, plastic bottles, glass bottles, metal bottles, round cans, cylinders, etc.

Suitable for round bottle labeling of PET bottles, plastic bottles, glass bottles, metal bottles, round cans, cylinders, etc.