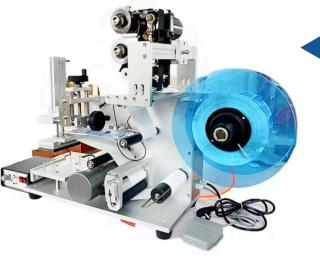

## FLAT BOTTLE LABELLING MACHINES

Suitable for flat bottle labeling of PET bottles, plastic bottles, glass bottles, metal bottles, etc.

#### FLAT BOTTLE LABELLING MACHINE WITH BATCH-CODE PRINTER

Suitable for flat bottle labeling of PET bottles, plastic bottles, glass bottles, metal bottles, etc. with batch code printer

#### AUTOMATIC FLAT BOTTLE DOUBLE SIDE LABELLING MACHINE

Suitable for flat bottle labeling of PET bottles, plastic bottles, glass bottles, metal bottles,, etc.