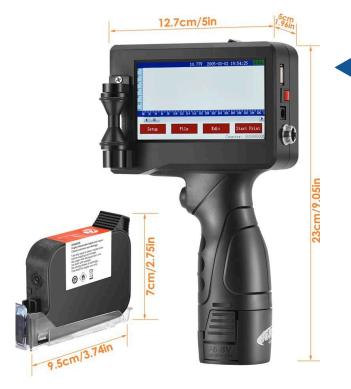

#### HAND HELD TIJ PRINTER

Commercial Hand Held 12 mm Inkjet Printer Printing area 12 mm Printing Speed Up to 50 m / min

Online Thermal Inkjet Printer 12.7 mm 8 GB internal storage USB type connector