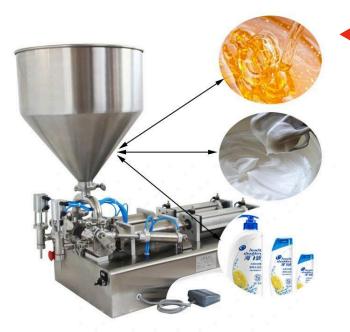

## **PASTE FILLING MACHINE**

#### MANUAL PASTE FILLING MACHINE

manual Heavy Duty Paste Filler Machine Filling Range 5-50 ml Hopper Capacity 10 L

#### SINGLE NOZZLE PASTE FILLING MACHINE

Single Nozzle Paste Filling Machine , Semi-Automatic Filling Volume : 50-500 ml It is suitable for filling viscosity liquid-like sauce, jam, shampoo, lotion, perfume, etc with soft particulate.

#### DOUBLE NOZZLE PASTE FILLING MACHINE

Double Nozzle Paste Filling Machine , Semi-Automatic Filling Volume : 100-1000 ml It is suitable for filling viscosity liquid-like sauce, jam, shampoo, lotion, perfume, etc with soft particulate.