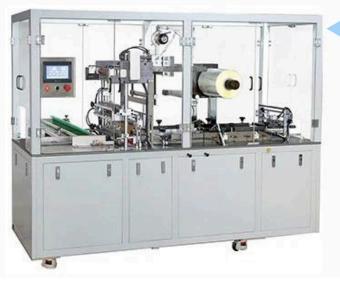

#### AUTO-OVERWRAPPING MACHINE

Auto Overwrapping machine is suitable for Perfume box , Surgical Item box,, Cosmetic Box, Pharmaceutical Items etc.

# HIGH SPEED AUTO-OVERWRAPPING

High Speed Auto Overwrapping machine with Tear tape is suitable for Cigarette box , Playing card box , Surgical Item box, Condom Box, Cosmetic Box, Pharmaceutical Items etc.