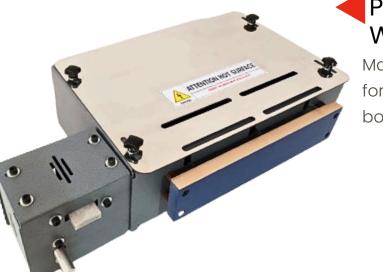

## MANUAL OVERWRAPPING MACHINES

#### OVERWRAPPING WITH TEAR TAPE

Manual Overwrapping machine with Tear tape is suitable for Cigarette box , Playing card box , Surgical Item box, Condom Box, Cosmetic Box, Pharmaceutical Items etc.

#### **PRE-CUT FILM OVERWRAPPING**

Manual Overwrapping machine with Dot Sealer is suitable for Perfume box, Deodorant box, Cosmetic box etc.

#### PRE-CUT FILM OVERWRAPPING WITH DOT SEALER

Manual Overwrapping basic machine is suitable for Mobile box, Pocket Perfume box, Cosmetic box etc.