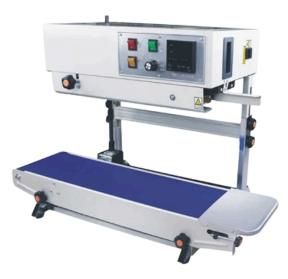

#### VERTICAL BAND SEALING MACHINE

Continuous Vertical Sealing Machine Continuous Plastic Bag Band Sealing Sealer Machine Temperature Control, Bag Sealer Machine