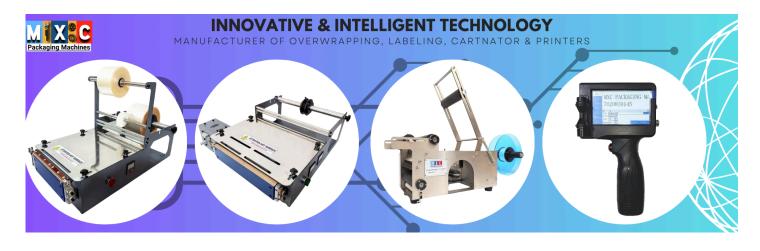

## MANUAL OVERWRAPPING MACHINES

#### OVERWRAPPING WITH TEAR TAPE

Manual Overwrapping machine with Tear tape is suitable for Cigarette box , Playing card box , Surgical Item box, Condom Box, Cosmetic Box, Pharmaceutical Items etc.

#### OVERWRAPPING WITH DOT SEALER

Manual Overwrapping machine with Dot Sealer is suitable for Perfume box, Deodorant box, Cosmetic box etc.

#### OVERWRAPPING BASIC

Manual Overwrapping basic machine is suitable for Mobile box, Pocket Perfume box, Cosmetic box etc.