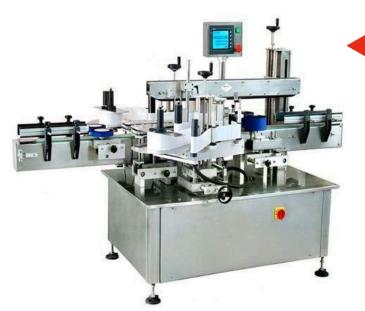

## ROUND BOTTLE LABELLING MACHINES

#### MANUAL LABELLING MACHINE

Suitable for round bottle labeling of PET bottles, plastic bottles, glass bottles, metal bottles, round cans, cylinders, etc.

#### SEMI-AUTO LABELLING MACHINE

Suitable for round bottle labeling of PET bottles, plastic bottles, glass bottles, metal bottles, round cans, cylinders, etc.

Suitable for round bottle labeling of PET bottles, plastic bottles, glass bottles, metal bottles, round cans, cylinders, etc.